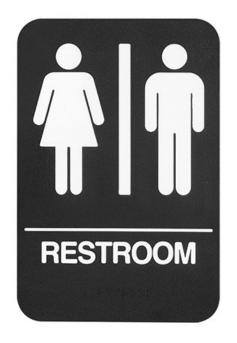

# Rockwood BFM686 - BFM Series ADA Molded Plastic Signs

#### MATERIAL:

Molded Plastic

#### **COLORS:**

5/8" White Lettering on choice of Blue or Black background

#### **FASTENER:**

Self-adhesive mounting

#### **FEATURES:**

- Raised lettering and Grade 2 Braille translation
- Meets ADAAG Section 4.30 requirements
- Economical molded plastic