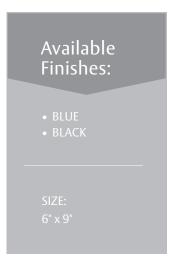

#### **COLORS:**

5/8" White Lettering on choice of Blue or Black background

#### **ORDERING:**

Specify product number and background color