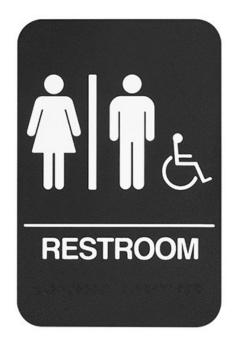

# Rockwood BFM689 - BFM Series ADA Molded Plastic Signs

#### MATERIAL:

Molded Plastic

#### **COLORS:**

5/8" White Lettering on choice of Blue or Black background

#### **FEATURES:**

- Raised lettering and Grade 2 Braille translation
- Meets ADAAG Section 4.30 requirements
- Economical molded plastic