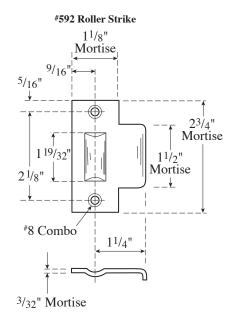

## **NOT TO SCALE**

## **Template** T-590, 591, 592

Effective date: January 1, 2017 **Supercedes:** All Previous

NOTE: ASSA ABLOY reserves the right to make product changes and is not responsible for obsolete template errors. To ensure your template is current, please visit our website at www.rockwoodmfg.com or call us at 800-458-2424