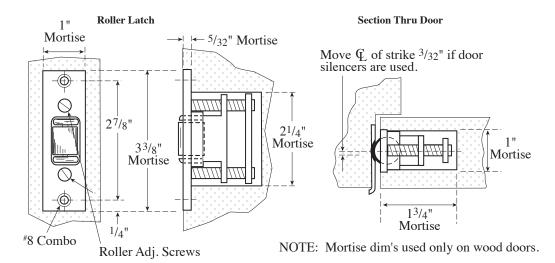

## **NOT TO SCALE**

## **Template** T-590, 591, 592

Effective date: January 1, 2017 **Supercedes:** All Previous

NOTE: ASSA ABLOY reserves the right to make product changes and is not responsible for obsolete template errors. To ensure your template is current, please visit our website at www.rockwoodmfg.com or call us at 800-458-2424