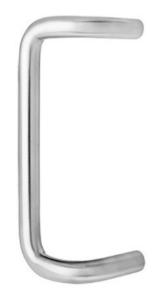

## Rockwood BF162 - 45° Offset Door Pulls

### **Specifications:**

### MATERIAL:

Aluminum, Brass, Bronze, or Stainless Steel

1/4"-20 x 2 1/4" thru bolt & finish washer (standard 1 3/4" door)