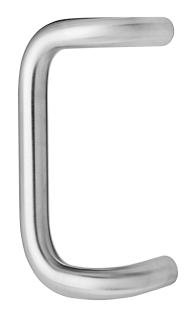

## Rockwood TBF158 - 90° Offset Tubular Door Pulls

## Available Finishes:

- US3/605
- US4/606
- US10/612
- US10B/613
- US10BE/613E
- US32D/630
- US32/629
- US32DMS

MATERIAI SIZE

- II

CTC:

12

**OVERALL:** 

13'

BASE

1"

'ROJECTION:

31/2'

**CLEARANCE** 

 $2^{1/2}$ 

**OFFSET** 

4"

NEIGHT

1.5 lbs

ANSI A156.6: I402

300 Main Street

Rockwood, Pennsylvania 15557 P: 800.458.2424 • F: 800.922.9212

www.rockwoodmfg.com • orders.rockwood@assaabloy.com