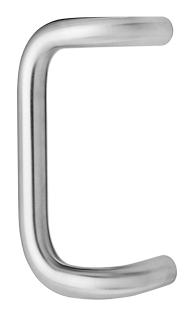

## Rockwood TBF159 - 90° Offset Tubular Door Pulls

## Available Finishes:

- US3/605
- US4/606
- US10/612
- US10B/613
- US10BE/613E
- US32D/630
- US32/629
- US32DMS

MATERIAL SIZE

1" dia

CTC

18

**OVERALL:** 

19'

BASE

1"

PROJECTION:

31/2'

**CLEARANCE** 

 $2^{1/2}$ 

OFFSET

4"

WEIGHT

2.0 lb:

ANSI A156.6: I402

300 Main Street

Rockwood, Pennsylvania 15557 P: 800.458.2424 • F: 800.922.9212

www.rockwoodmfg.com • orders.rockwood@assaabloy.com