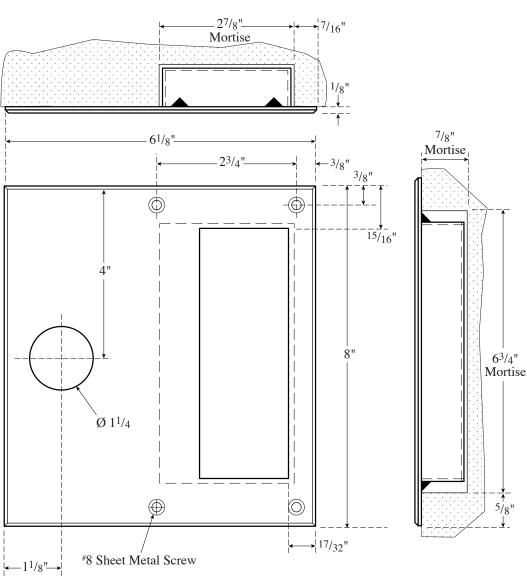

Mortise: W 27/8" x H 63/4" x dp. 7/8" Drop pull into opening and drill mounting holes using holes in handle as a template.

300 Main Street Rockwood, Pennsylvania 15557 P: 800.458.2424 | F: 800.922.9212 www.rockwoodmfg.com | orders.rockwood@assaabloy.com