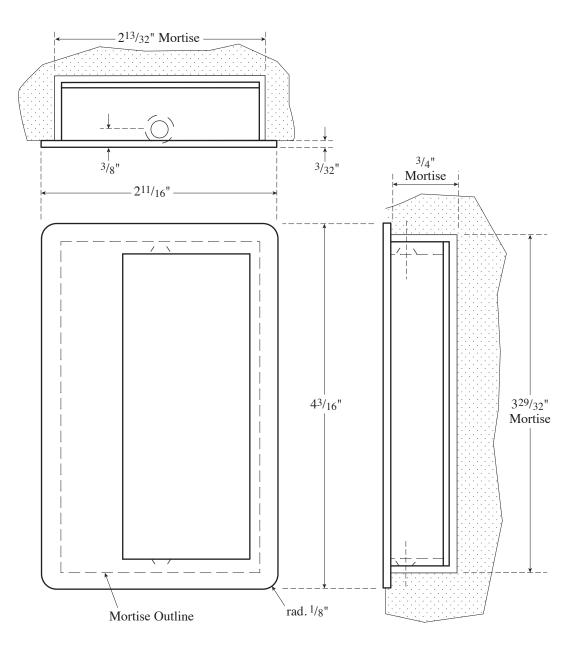

#### Rockwood 95B Cast Flush Pull

Mortise: W 2<sup>13</sup>/<sub>32</sub>" x H 3<sup>29</sup>/<sub>32</sub>" x dp. <sup>3</sup>/<sub>4</sub>"

 $Reproduction\ in\ whole\ or\ in\ part\ without\ the\ express\ written\ permission\ of\ Rockwood\ Manufacturing\ Company\ is\ prohibited.$