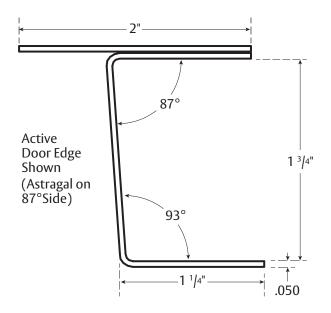

#### **NOT TO SCALE**

### Template T-306B-AST

Effective date: July 21, 2021 **Supercedes:** All Previous

NOTE: ASSA ABLOY reserves the right to make product changes and is not responsible for obsolete template errors. To ensure your template is current, please visit our website at www.assaabloydooraccessories.us or call us at 800-458-2424.

#### Specifications:

MATERIAL: .050" Brass, Bronze, Stainless Steel FASTENERS: #6 x 5/8" Flat Head Sheet Metal Screws

ASSA ABLOY Opening Solutions Architectural Accessories Group Rockwood, PA P: 800.458.2424 • F: 800.922.9212 www.assaabloydooraccessories.us