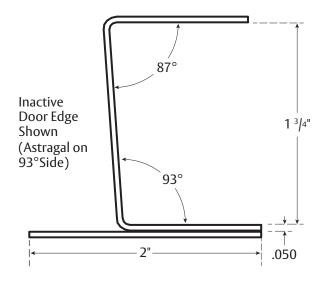

#### **NOT TO SCALE**

### Template T-306B-AST

Effective date: July 21, 2021 **Supercedes:** All Previous

NOTE: ASSA ABLOY reserves the right to make product changes and is not responsible for obsolete template errors. To ensure your template is current, please visit our website at www.assaabloydooraccessories.us or call us at 800-458-2424.

#### Specifications:

MATERIAL: .050" Brass, Bronze, Stainless Steel FASTENERS: #6 x 5/8" Flat Head Sheet Metal Screws

ASSA ABLOY Opening Solutions Architectural Accessories Group Rockwood, PA P: 800.458.2424 • F: 800.922.9212 www.assaabloydooraccessories.us