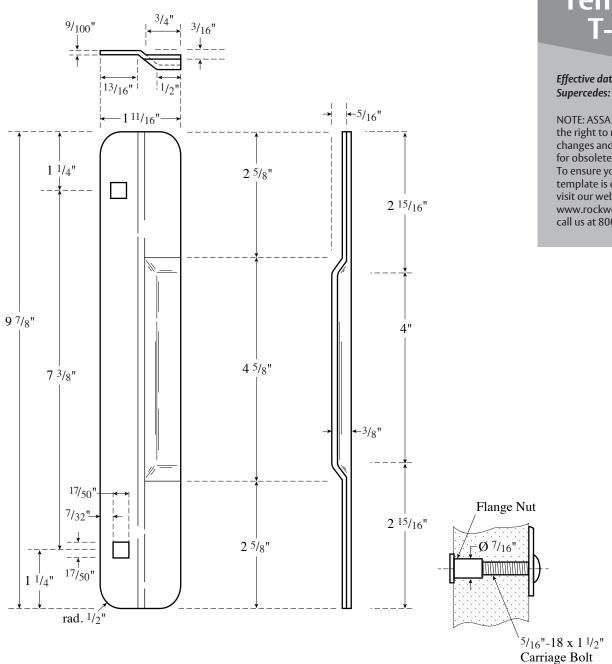

#### Rockwood 321 Latch Protector

The global leader in door opening solutions

## Template T-321

Effective date: January 1, 2017 Supercedes: All Previous

NOTE: ASSA ABLOY reserves the right to make product changes and is not responsible for obsolete template errors. To ensure your template is current, please visit our website at www.rockwoodmfg.com or call us at 800-458-2424