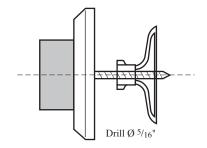

FASTENERS NOTE: Sheet Metal Screw & Toggler

300 Main Street Rockwood, Pennsylvania 15557 P: 800.458.2424 | F: 800.922.9212 www.rockwoodmfg.com | orders.rockwood@assaabloy.com

Copyright © 2017, Rockwood Manufacturing Company, an ASSA ABLOY Group company. All rights reserved. Reproduction in whole or in part without the express written permission of Rockwood Manufacturing Company is prohibited.