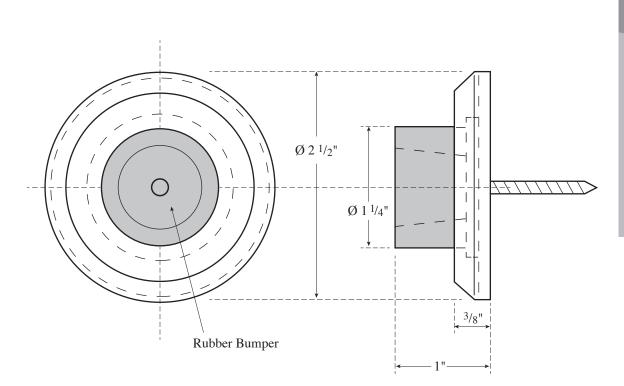

## Rockwood 409 Wall Stop

NOT TO SCALE

The global leader in door opening solutions

**Effective date:** January 1, 2017 **Supercedes:** All Previous

NOTE: ASSA ABLOY reserves the right to make product changes and is not responsible for obsolete template errors. To ensure your template is current, please visit our website at www.rockwoodmfg.com or call us at 800-458-2424

FASTENERS NOTE: Sheet Metal Screw & Toggler

300 Main Street Rockwood, Pennsylvania 15557 P: 800.458.2424 | F: 800.922.9212 www.rockwoodmfg.com | orders.rockwood@assaabloy.com

Copyright © 2017, Rockwood Manufacturing Company, an ASSA ABLOY Group company. All rights reserved. Reproduction in whole or in part without the express written permission of Rockwood Manufacturing Company is prohibited.