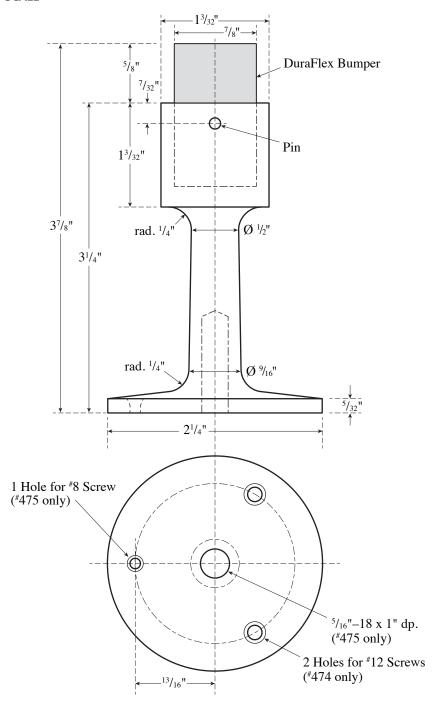

## Rockwood 475 Wall Stop

## Template T-475

Effective date: January 1, 2017 Supercedes: All Previous

NOTE: ASSA ABLOY reserves the right to make product changes and is not responsible for obsolete template errors. To ensure your template is current, please visit our website at www.rockwoodmfg.com or call us at 800-458-2424

#### MATERIAL:

Cast Brass with DuraFlex Bumper

#### FASTENERS NOTE:

1 ea. <sup>5</sup>/<sub>16</sub>"-18 x 1<sup>3</sup>/<sub>4</sub>" Stud, Lead Anchor; #8 x <sup>3</sup>/<sub>4</sub>" Oval Head Sheet Metal Screw, Plastic Anchor