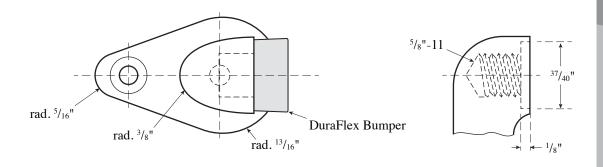

## Rockwood 483 Door Stop

#### MATERIAL:

Solid Cast Brass with DuraFlex Bumper