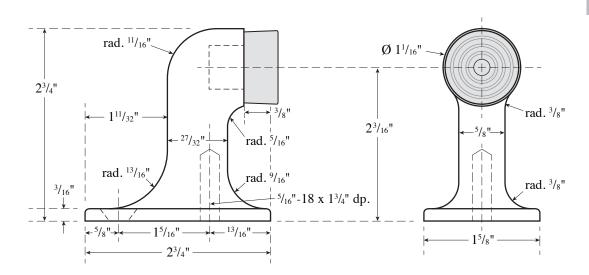

## Rockwood 483 Door Stop

#### MATERIAL:

Solid Cast Brass with DuraFlex Bumper

#### **FASTENERS NOTE:**

<sup>5</sup>/<sub>16</sub>"-18 x 1<sup>3</sup>/<sub>4</sub>" Stud, Lead Anchor;

#12 x 11/4" Flat Head Wood Screws Plastic Anchors