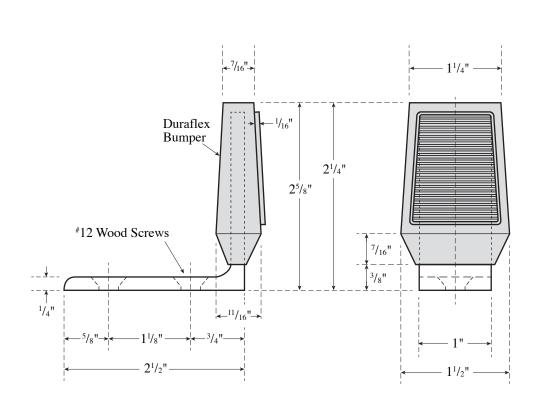

## Rockwood 486 Door Stop

NOT TO SCALE

## **FASTENERS NOTE:** 2 ea. #12 x 1<sup>1</sup>/<sub>2</sub>" Flat Head Sheet Metal Screws, 2 ea. Plastic Anchors

300 Main Street Rockwood, Pennsylvania 15557 P: 800.458.2424 | F: 800.922.9212 www.rockwoodmfg.com | orders.rockwood@assaabloy.com