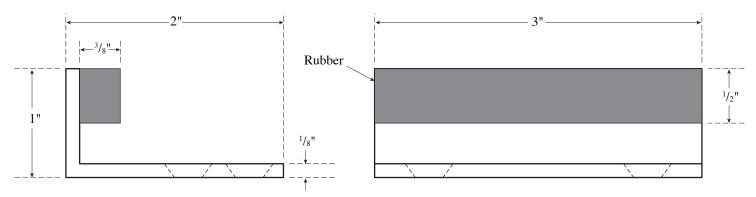

## Rockwood 489 Header Door Stop

The global leader in door opening solutions

## Template T-489

Effective date: January 1, 2017 Supercedes: All Previous

NOTE: ASSA ABLOY reserves the right to make product changes and is not responsible for obsolete template errors. To ensure your template is current, please visit our website at www.rockwoodmfg.com or call us at 800-458-2424

#### MATERIAL: Solid Brass

#### FASTENERS NOTE:

4 ea. #12 x 1<sup>1</sup>/<sub>2</sub>" Flat Head Wood Screws, 4 ea. Plastic Anchors; 4 ea. #12-24 x 1" Flat Head Machine Screws

300 Main Street Rockwood, Pennsylvania 15557 P: 800.458.2424 | F: 800.922.9212