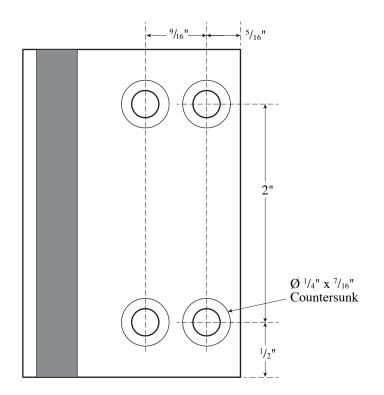

## Rockwood 489 Header Door Stop

The global leader in door opening solutions

## Template T-489

Effective date: January 1, 2017 Supercedes: All Previous

NOTE: ASSA ABLOY reserves the right to make product changes and is not responsible for obsolete template errors. To ensure your template is current, please visit our website at www.rockwoodmfg.com or call us at 800-458-2424

#### MATERIAL: Solid Brass

#### FASTENERS NOTE:

4 ea. #12 x 1<sup>1</sup>/<sub>2</sub>" Flat Head Wood Screws, 4 ea. Plastic Anchors; 4 ea. #12-24 x 1" Flat Head Machine Screws

300 Main Street Rockwood, Pennsylvania 15557 P: 800.458.2424 | F: 800.922.9212