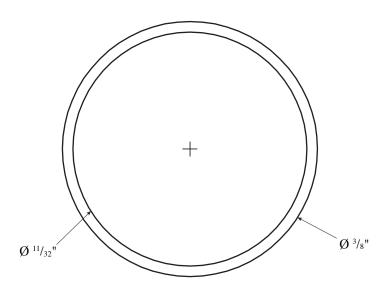

#### Rockwood 608CA Door Silencer

**MATERIAL:** Clear Rubber

FASTENERS NOTE: Self-adhesive Mounting

 $Reproduction\ in\ whole\ or\ in\ part\ without\ the\ express\ written\ permission\ of\ Rockwood\ Manufacturing\ Company\ is\ prohibited.$