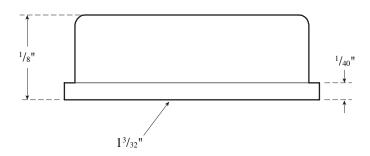

#### Rockwood 608CA Door Silencer

**MATERIAL:** Clear Rubber

FASTENERS NOTE: Self-adhesive Mounting

 $Reproduction\ in\ whole\ or\ in\ part\ without\ the\ express\ written\ permission\ of\ Rockwood\ Manufacturing\ Company\ is\ prohibited.$