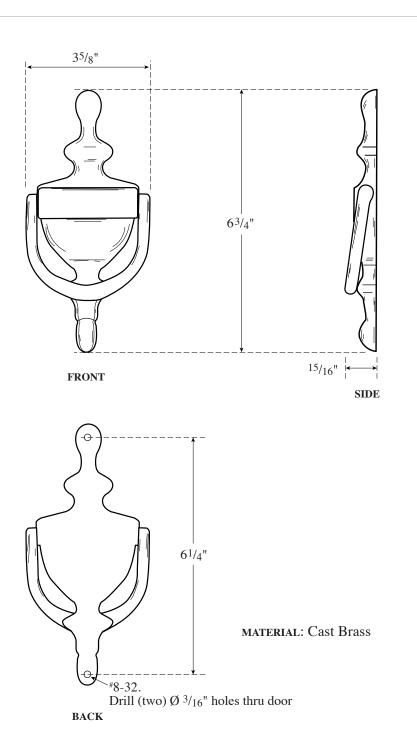

## Rockwood 611 Door Knocker

The global leader in door opening solutions

Template T-611

*Effective date:* January 1, 2017 *Supercedes:* All Previous

NOTE: ASSA ABLOY reserves the right to make product changes and is not responsible for obsolete template errors.