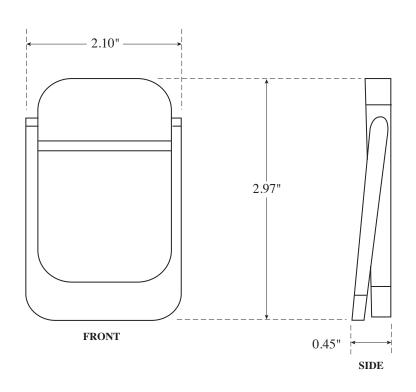

#### Rockwood 614 Door Knocker

#### **NOT TO SCALE**

## Template T-614

**Effective date:** January 1, 2017 **Supercedes:** All Previous

NOTE: ASSA ABLOY reserves the right to make product changes and is not responsible for obsolete template errors. To ensure your template is current, please visit our website at www.rockwoodmfg.com or call us at 800-458-2424