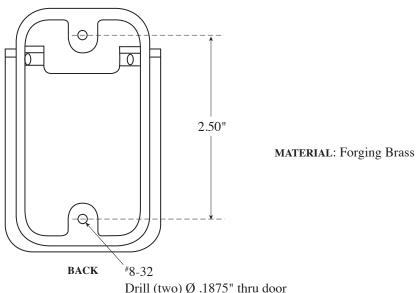

#### Rockwood 614 Door Knocker

#### **NOT TO SCALE**

## Template T-614

**Effective date:** January 1, 2017 **Supercedes:** All Previous

NOTE: ASSA ABLOY reserves the right to make product changes and is not responsible for obsolete template errors. To ensure your template is current, please visit our website at www.rockwoodmfg.com or call us at 800-458-2424