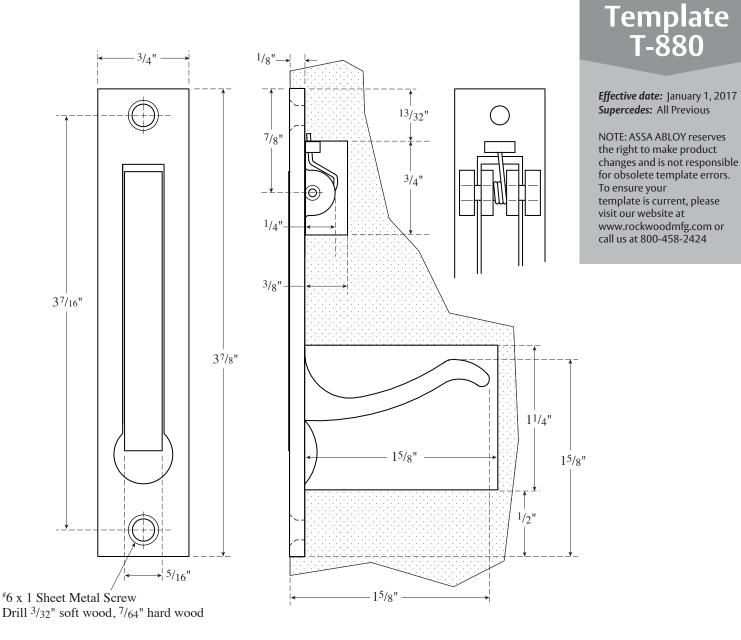

## Rockwood 880 Cast Edge Pull

The global leader in door opening solutions

ASSA ABLOY

Mortise: (face) 3/4" x 37/8" x dp. 1/8"; (small pocket) 3/4" x 3/4" x dp. 3/8"; (big pocket) 3/4" x 11/4" x dp. 15/8"