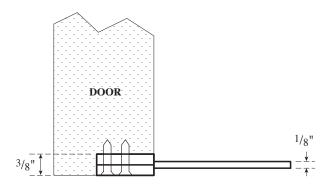

## Architectural **Door Accessories**

### ASSA ABLOY

Rockwood 885-RKW Concealed Edge Pull (Swing Door)

The global leader in door opening solutions

#### **NOT TO SCALE**



# Template

Effective date: January 1, 2017 **Supercedes:** All Previous

NOTE: ASSA ABLOY reserves the right to make product changes and is not responsible for obsolete template errors. To ensure your template is current, please visit our website at www.rockwoodmfg.com or call us at 800-458-2424



DOOR

Mortise: Edge of door 1" x 41/4" x dp. 3/8"

**MATERIAL:** Cast Brass

#### $Copyright @ 2017, Rockwood \, Manufacturing \, Company, an \, ASSA \, ABLOY \, Group \, company. \, All \, rights \, reserved.$ $Reproduction\ in\ whole\ or\ in\ part\ without\ the\ express\ written\ permission\ of\ Rockwood\ Manufacturing\ Company\ is\ prohibited.$