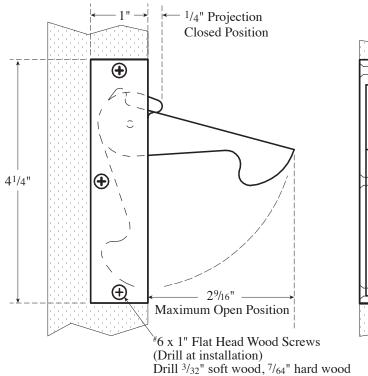

## Architectural **Door Accessories**

### ASSA ABLOY

Rockwood 885-RKW Concealed Edge Pull (Swing Door)

The global leader in door opening solutions

#### **NOT TO SCALE**



# Template

Effective date: January 1, 2017 **Supercedes:** All Previous

NOTE: ASSA ABLOY reserves the right to make product changes and is not responsible for obsolete template errors. To ensure your template is current, please visit our website at www.rockwoodmfg.com or call us at 800-458-2424



DOOR

Mortise: Edge of door 1" x 41/4" x dp. 3/8"

**MATERIAL:** Cast Brass

#### $Copyright @ 2017, Rockwood \, Manufacturing \, Company, an \, ASSA \, ABLOY \, Group \, company. \, All \, rights \, reserved.$ $Reproduction\ in\ whole\ or\ in\ part\ without\ the\ express\ written\ permission\ of\ Rockwood\ Manufacturing\ Company\ is\ prohibited.$