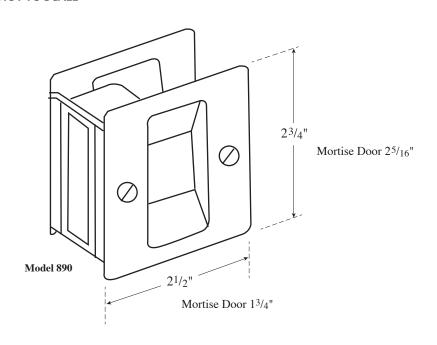

### Rockwood 890/891 Pocket Door Latches

#### **NOT TO SCALE**

## Template T-890/891

Effective date: January 1, 2017 Supercedes: All Previous

NOTE: ASSA ABLOY reserves the right to make product changes and is not responsible for obsolete template errors. To ensure your template is current, please visit our website at www.rockwoodmfg.com or call us at 800-458-2424