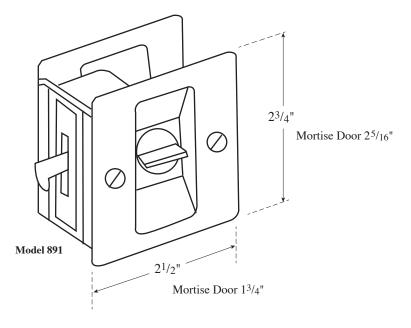

### Rockwood 890/891 Pocket Door Latches

#### **NOT TO SCALE**

## Template T-890/891

Effective date: January 1, 2017 Supercedes: All Previous

NOTE: ASSA ABLOY reserves the right to make product changes and is not responsible for obsolete template errors. To ensure your template is current, please visit our website at www.rockwoodmfg.com or call us at 800-458-2424