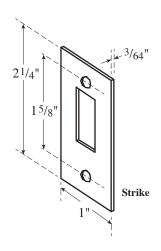

### Rockwood 890/891 Pocket Door Latches

#### **NOT TO SCALE**

## Template T-890/891

Effective date: January 1, 2017 Supercedes: All Previous

NOTE: ASSA ABLOY reserves the right to make product changes and is not responsible for obsolete template errors. To ensure your template is current, please visit our website at www.rockwoodmfg.com or call us at 800-458-2424