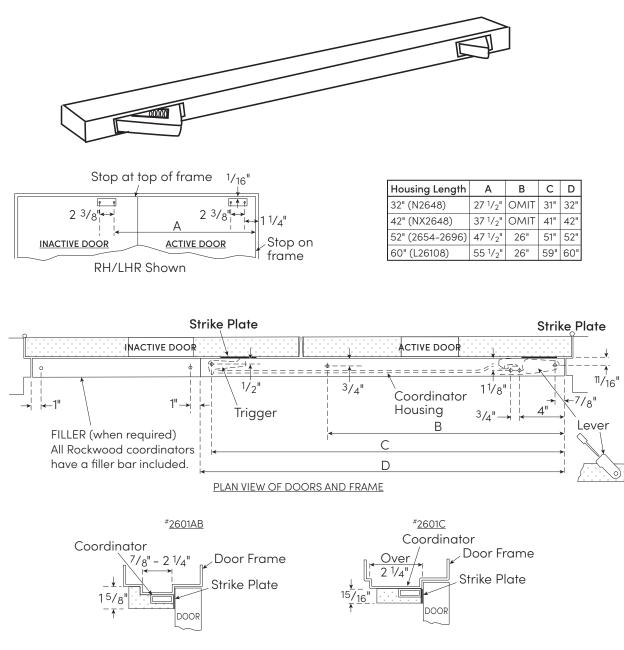

## **ROCKWOOD**<sup>®</sup>

Experience a safer and more open world

**ROCKWOOD 2600 SERIES COORDINATOR** 

NOTE: Field adjustment of door closers is required after installation of coordinator to insure against doors closing too fast and changing coordinator mechanism. Field adjustment of coordinator override could be needed.

NOTE: INSTALL COORDINATOR BEFORE ANY OTHER HARDWARE, EXCEPT HINGES.

Rockwood Manufacturing Company 300 Main St. Rockwood, PA 15557 www.rockwoodmfg.com 1 800 458 2424 NOTE: Rockwood reserves the right to make product changes and is not responsible for obsolete template errors. To ensure your template is current please visit our website at www.rockwoodmfg.com or call us at 800 458 2424