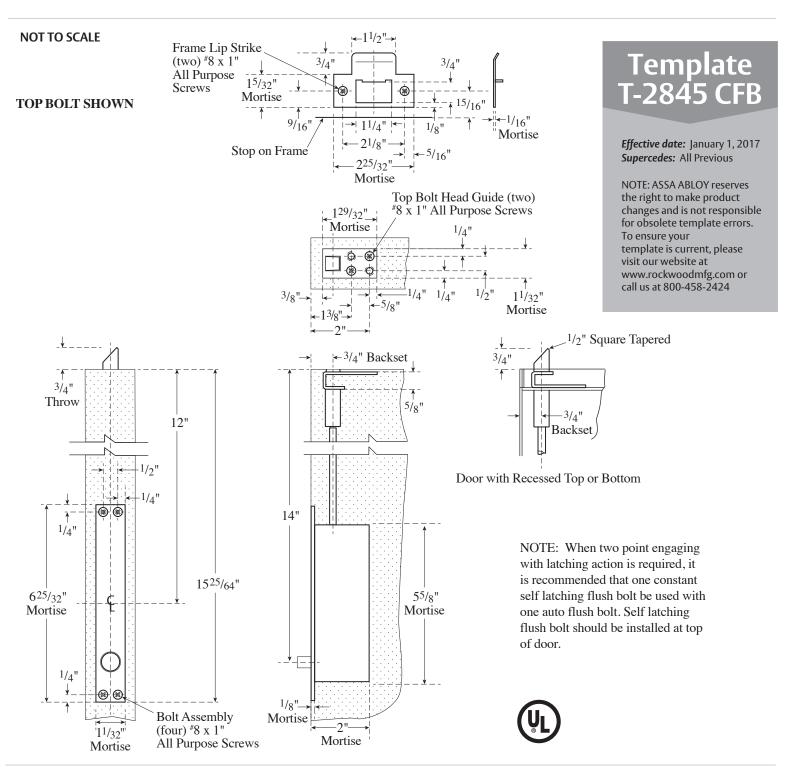

## Rockwood 2845 Combination Flush Bolt Set

## The global leader in door opening solutions

300 Main Street Rockwood, Pennsylvania 15557 P: 800.458.2424 | F: 800.922.9212 www.rockwoodmfg.com | orders.rockwood@assaabloy.com

Copyright © 2017, Rockwood Manufacturing Company, an ASSA ABLOY Group company. All rights reserved. Reproduction in whole or in part without the express written permission of Rockwood Manufacturing Company is prohibited. ASSA ABLOY is the global leader in door opening solutions, dedicated to satisfying end-user needs for security, safety and convenience