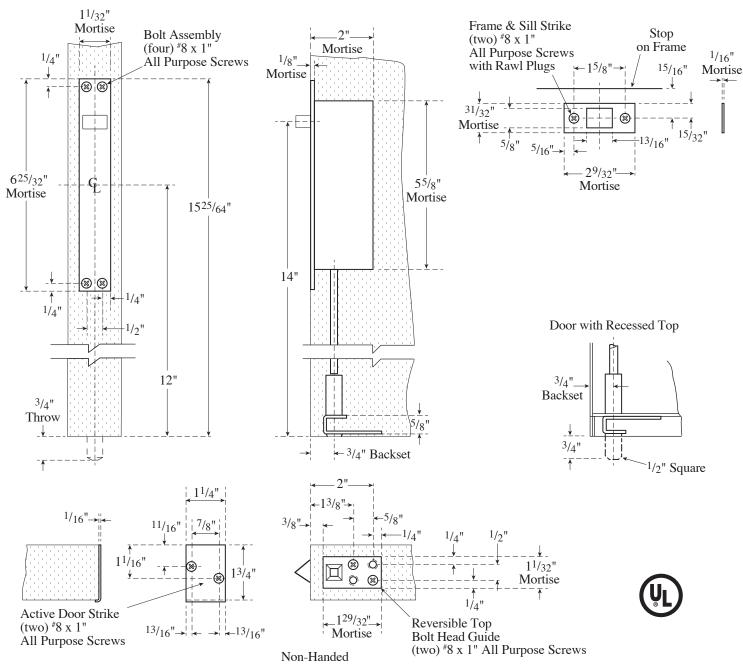

## Rockwood 2845 Combination Flush Bolt Set (cont.)

BOTTOM BOLT SHOWN

300 Main Street Rockwood, Pennsylvania 15557 P: 800.458.2424 | F: 800.922.9212

www.rockwoodmfg.com | orders.rockwood@assaabloy.com

Copyright © 2017, Rockwood Manufacturing Company, an ASSA ABLOY Group company. All rights reserved. Reproduction in whole or in part without the express written permission of Rockwood Manufacturing Company is prohibited.

Page 2 of 2