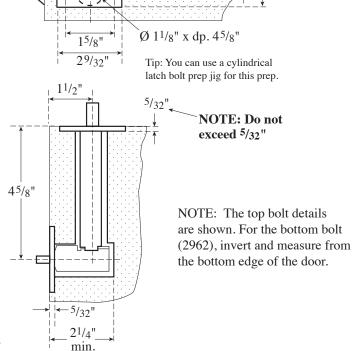

15/32" Mortise

(two) #8 x 1" Sheet Metal Screws

INACTIVE DOOR

 $1^{1/2}$ "

300 Main Street
Rockwood, Pennsylvania 15557
P: 800.458.2424 | F: 800.922.9212
www.assaabloydooraccessories.us • orders.rockwood@assaabloy.com