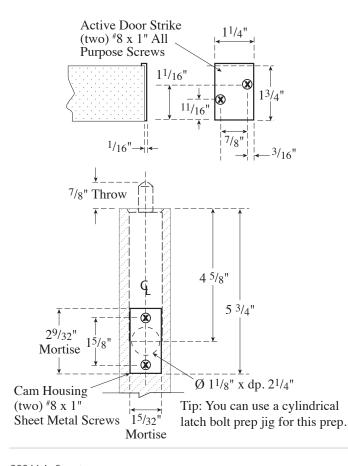

## Rockwood 2960/2962 Automatic Flush Bolt

The global leader in door opening solutions

## Template T-2960/2962

**Effective date:** January 1, 2017 **Supercedes:** All Previous

NOTE: ASSA ABLOY reserves the right to make product changes and is not responsible for obsolete template errors. To ensure your template is current, please visit our website at www.assaabloydooraccessories.us or call us at 800-458-2424.