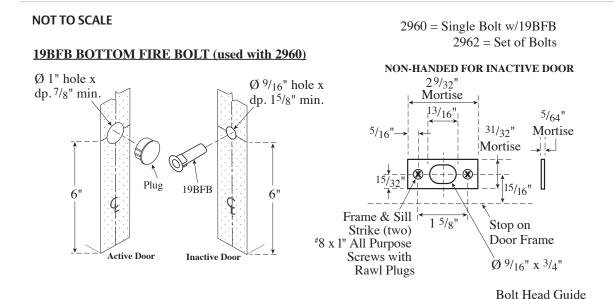

## Rockwood 2960/2962 Automatic Flush Bolt

The global leader in door opening solutions

## Template T-2960/2962

**Effective date:** January 1, 2017 **Supercedes:** All Previous

NOTE: ASSA ABLOY reserves the right to make product changes and is not responsible for obsolete template errors. To ensure your template is current, please visit our website at www.assaabloydooraccessories.us or call us at 800-458-2424.