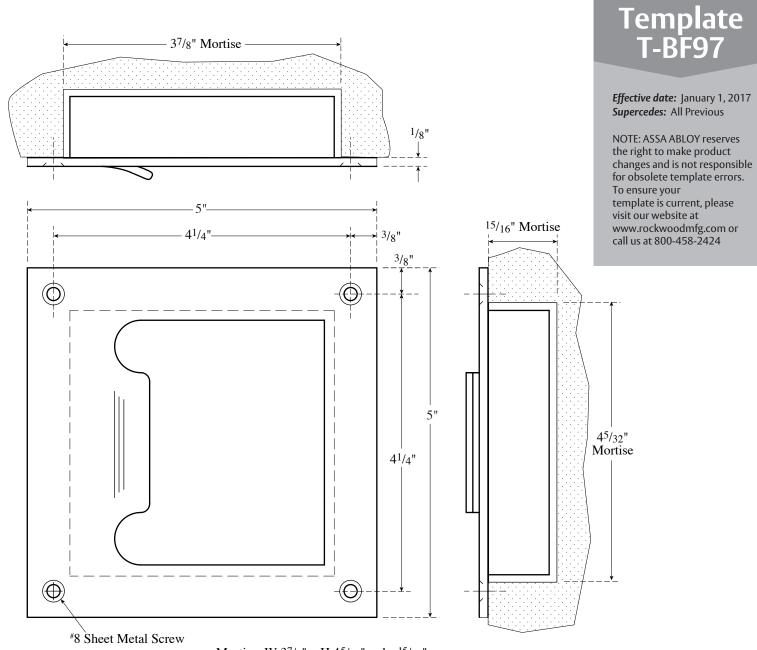

## NOT TO SCALE

Mortise: W 37/8" x H 45/32" x dp. 15/16" Drop pull into opening and drill mounting holes using holes in handle as a template.

300 Main Street Rockwood, Pennsylvania 15557 P: 800.458.2424 | F: 800.922.9212 www.rockwoodmfg.com | orders.rockwood@assaabloy.com