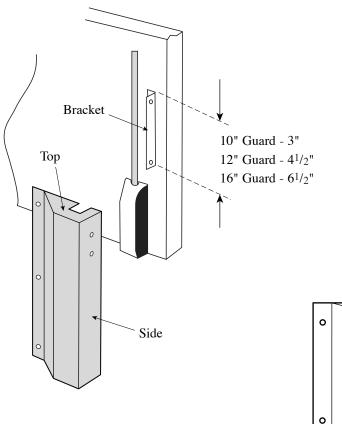

#### **NOT TO SCALE**

The Rockwood BFLG Series Latch Guard will cover a bottom latch that is up to W  $2^{1}/_{4}$ " x  $2^{1}/_{8}$ " projection.

#### FASTENERS:

Bracket to Door - two \*8-32 pan head machine screws. Guard to Bracket - two \*8-32 pan head machine screws. Guard to Door - three \*8-32 pan head machine screws.