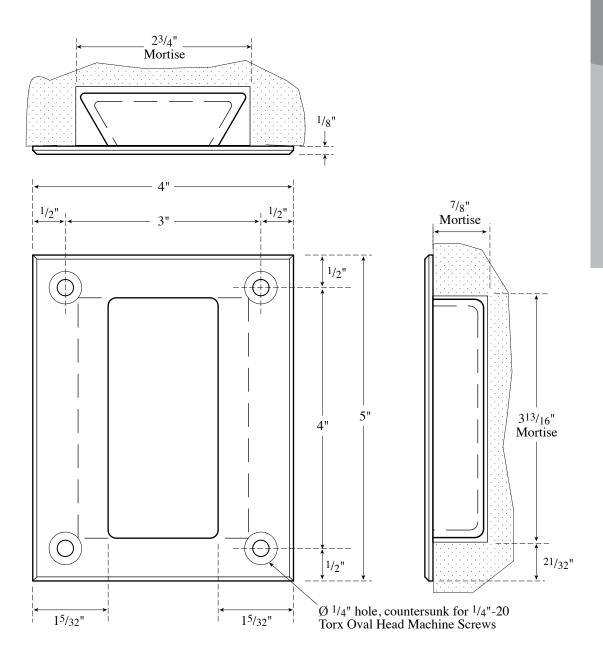

## Rockwood D89 Security Flush Pull

## Template T-D89

Effective date: January 1, 2017 Supercedes: All Previous

NOTE: ASSA ABLOY reserves the right to make product changes and is not responsible for obsolete template errors. To ensure your template is current, please visit our website at www.rockwoodmfg.com or call us at 800-458-2424

Mortise: W  $2^3/4$ " x H  $3^{13}/16$ " x dp. 7/8" Drop pull into opening and drill mounting holes using holes in handle as a template.

#### **FASTENERS NOTE:**

 $^{1}\!/_{4}$ "-20 x  $^{1}\!/_{2}$ " Oval Head Security Torx Machine Screws  $^{\#}14$  x 1" Oval Head Security Torx Sheet Metal Screws

300 Main Street
Rockwood, Pennsylvania 15557
P: 800.458.2424 | F: 800.922.9212
www.rockwoodmfg.com | orders.rockwood@assaabloy.com