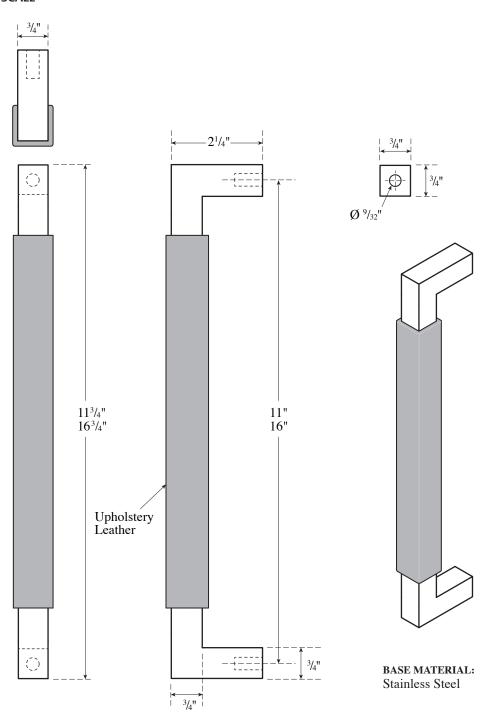

## ASSA ABLOY

Rockwood RM6400 GeoMetek Pull Upholstery Leather Straight - Square Grip

The global leader in door opening solutions

## **NOT TO SCALE**

## Template RM6400

Effective date: January 1, 2017 Supercedes: All Previous

NOTE: ASSA ABLOY reserves the right to make product changes and is not responsible for obsolete template errors. To ensure your template is current, please visit our website at www.rockwoodmfg.com or call us at 800-458-2424