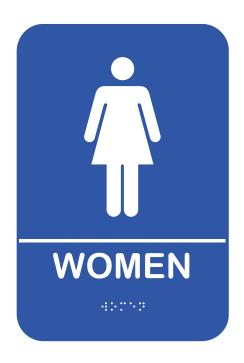

# Rockwood BFM685 - BFM Series ADA Molded Plastic Signs

#### MATERIAL:

Molded Plastic

#### **COLORS:**

5/8" White Lettering on choice of Blue or Black background

#### **FEATURES:**

- Raised lettering and Grade 2 Braille translation
- Meets ADAAG Section 4.30 requirements
- Economical molded plastic