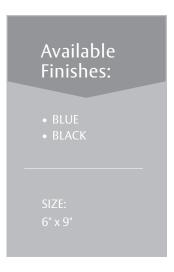

#### **COLORS:**

5/8" White Lettering on choice of Blue or Black background

#### **ORDERING:**

Specify product number and background color