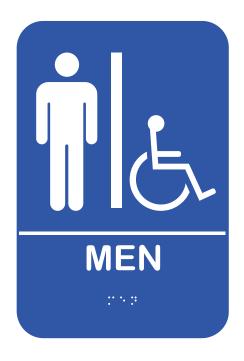

# Rockwood BFM687 - BFM Series ADA Molded Plastic Signs

#### MATERIAL:

Molded Plastic

#### **COLORS:**

5/8" White Lettering on choice of Blue or Black background

#### **FASTENER:**

Self-adhesive mounting

#### **FEATURES:**

- Raised lettering and Grade 2 Braille translation
- Meets ADAAG Section 4.30 requirements
- Economical molded plastic