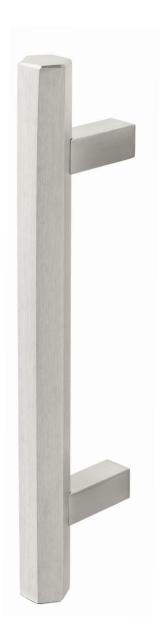

# GeoMetek Straight Flat End Hex Pull

Experience a safer and more open world

## MATERIAL:

Stainless Steel

#### Size:

Material: 1"

Projection: 2 3/4"

Overall: Up to 96" (on

select finishes)

\*Overall up to 48"

Rockwood Manufacturing Company 300 Main St. Rockwood, PA 15557 www.rockwoodmfg.com 1 800 458 2424