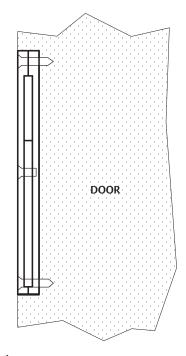

Mortise: Edge of door 1" x 4 1/4" x dp. 3/8"

**MATERIAL:** Cast Brass

Rockwood, Pennsylvania 15557 P: 800.458.2424 • F: 800.922.9212