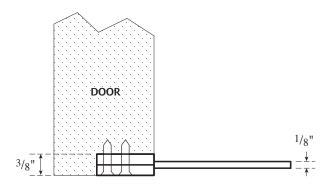

Mortise: Edge of door 1" x 4 1/4" x dp. 3/8"

**MATERIAL:** Cast Brass

Rockwood, Pennsylvania 15557 P: 800.458.2424 • F: 800.922.9212