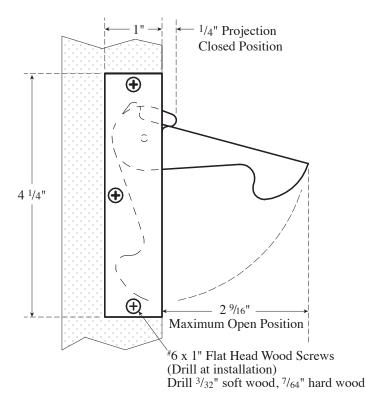

Mortise: Edge of door 1" x 4 1/4" x dp. 3/8"

**MATERIAL:** Cast Brass

Rockwood, Pennsylvania 15557 P: 800.458.2424 • F: 800.922.9212