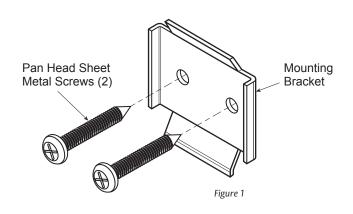

#### 1. Install Mounting Bracket

- 1. Drill two holes at desired location according to the below drill chart. "Plastic Anchor for drywall application"
- 2. Using two pan head sheet metal screws, attached mounting bracket to wall.

Note: See Figure 1 for correct Mounting Bracket Orientation