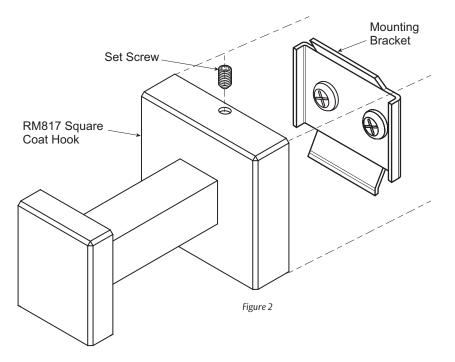

#### 2. Install Square Coat Hook

- 1. Slide RM817 Square Coat Hook over mounting bracket with the set screw orientated on the top. See Figure 2 for orientation reference.
- 2. Install and tighten the set screw.