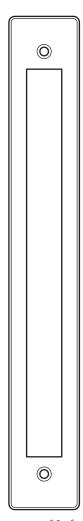

## Rockwood RM790 - Flush Pull

\* Surface Mount Shown

# Available Finishes:

- US10BE/613E
- US32/629
- US32D/63
- BSP (Black Suede Powder Coat)
- WSP (White Suede Powder Coat)

SIZE: Overall: 2"W Min Overall: 5" Max Overall: 38" Grip Opening: 1" Depth: <sup>5</sup>/8"