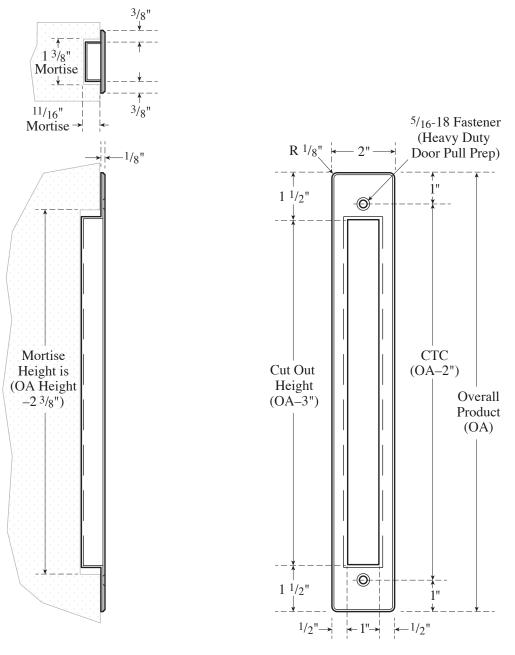

NOTE: Mortise 1 <sup>3</sup>/<sub>8</sub>"W x 11 <sup>5</sup>/<sub>8</sub>"H x <sup>11</sup>/<sub>16</sub>"D \*Height will change with overall product. Mortise Height is Product Overall - 2 <sup>3</sup>/<sub>8</sub>".