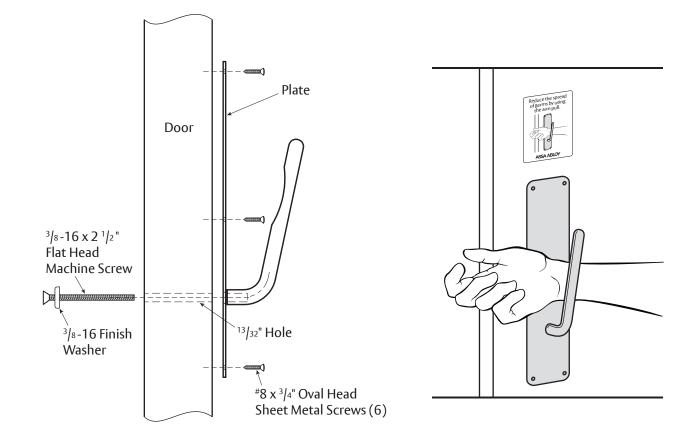

## Installation Instructions:

- 1. Determine your desired location for the pull plate.
- 2. Mark the door for thru bolt location.
- 3. Drill a  $\frac{13}{32}$  hole in the door to accept the thru bolt.
- 4. Put finish washer on thru bolt and install thru bolt into pull, continue to hold the pull plate combo in place as to not let the plate spin.
- 5. Install 6 Oval Head Sheet Metal Screws.
- 6. If desired, apply how to use sticker to door.
- 7. Adjust or install door/floor stop to accommodate additional projection of the door pull to eliminate contact with the wall during door swing.

## Note: Installation of thru bolt is critical.

ASSA ABLOY Opening Solutions Architectural Accessories Group Rockwood, PA P: 800-458-2424 • F: 800-922-9212 www.assaabloydooraccessories.us