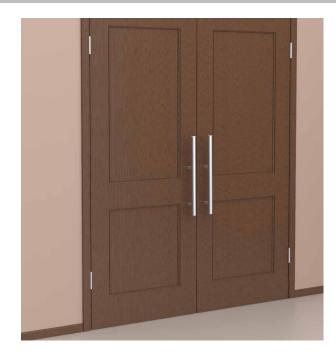

## Rockwood Architectural Pulls with Hands-Free Options

Preserve good design while presenting safer hands-free options. Rockwood Architectural Door Pulls are made from top-grade materials and come in the finest finishes.

A selection of our most popular door pulls can be configured with extended posts and/or closer posts, to easily allow for your arm to be placed above, below, or through the pull, limiting touchpoints.