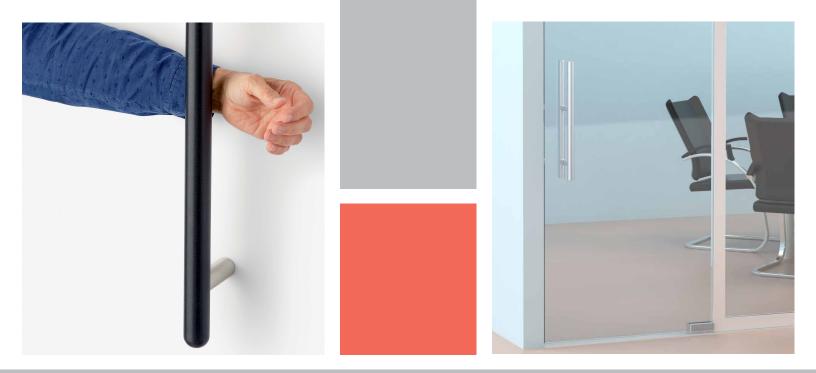

## Rockwood Architectural Pulls with Hands-Free Options

Preserve good design while presenting safer hands-free options. Rockwood Architectural Door Pulls are made from top-grade materials and come in the finest finishes.

A selection of our most popular door pulls can be configured with extended posts and/or closer posts, to easily allow for your arm to be placed above, below, or through the pull, limiting touchpoints.

Rockwood Hands-Free Door Pulls are part of a continuum of Safer2Open ™ low-touch and touchless door hardware solutions from ASSA ABLOY.

**MegaTek Collection** 

Flat Ends

NoirTek Collection

Round Ends

Flat Ends