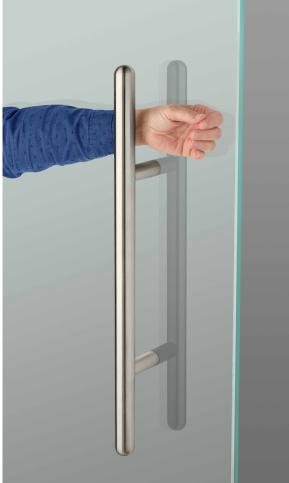

A selection of our most popular door pulls can be configured with extended posts and/or closer posts, to easily allow for your arm to be placed above, below, or through the pull, limiting touchpoints.

Rockwood Hands-Free Door Pulls are part of a continuum of Safer2Open ™ low-touch and touchless door hardware solutions from ASSA ABLOY.

**MegaTek Collection** 

Flat Ends

NoirTek Collection

Round Ends

Flat Ends