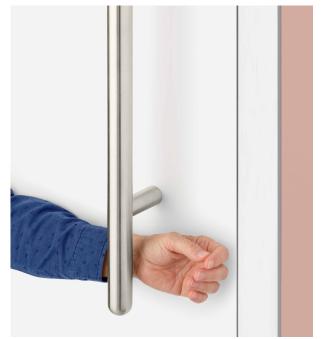

A selection of our most popular door pulls can be configured with extended posts and/or closer posts, to easily allow for your arm to be placed above, below, or through the pull, limiting touchpoints.

Rockwood Hands-Free Door Pulls are part of a continuum of Safer2Open ™ low-touch and touchless door hardware solutions from ASSA ABLOY.

**MegaTek Collection** 

Flat Ends

NoirTek Collection

Round Ends

Flat Ends