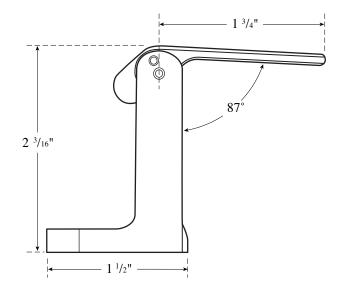

## **NOT TO SCALE**

## Template T-PDLAA

Effective date: August 1, 2020 **Supercedes:** All Previous

NOTE: ASSA ABLOY reserves the right to make product changes and is not responsible for obsolete template errors. To ensure your template is current, please visit our website at www.assaabloydooraccessories.us or call us at 800-458-2424.

NOTE: Allow about 1/32" clearance from edge of frame.

ASSA ABLOY Opening Solutions Architectural Accessories Group Rockwood, PA P: 800-458-2424 • F: 800-922-9212 www.assaabloydooraccessories.us