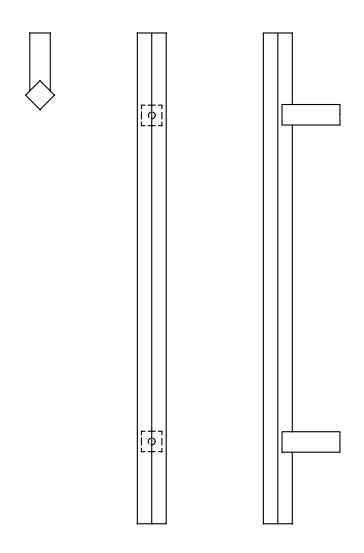

## Rockwood RM7840 - Diamond Flat End, Square Post Pull

### Available Finishes:

- US32D/630
- US32/629
- US10BE/613E
- BSP

   (Black Suede
   Powder Coat)
- WSP (White Suede Powder Coat)
- STOCK PCs

SIZE:

Material: 1" x 1" Projection:  $3^{5/32}$ "

OVERALL: Specify

CTC: Specify

#### MATERIAL:

Stainless Steel

#### OPTIONS:

For optional mid-post, suffix the product number with "MP" (example: RM7840MP)

ASSA ABLOY Opening Solutions Architectural Accessories Group Rockwood, PA P: 800.458.2424 • F: 800.922.9212 www.assaabloydooraccessories.us