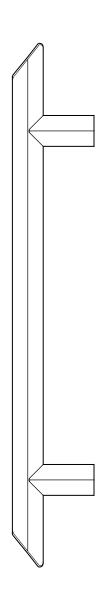

## Rockwood RM7855 -Diamond End, Diamond Post Pull

# Available Finishes:

- US32D/630
- US32/629
- US10BE/613
- BSP

   (Black Suede
   Powder Coat)
- WSP (White Suede Powder Coat)
- STOCK PC:

SIZE

Material: 1" x 1" Projection: 3 <sup>5</sup>/<sub>32</sub>

OVERALL: Specify

#### **OPTIONS:**

For optional mid-post, suffix the product number with "MP" (example: RM7855MP)

ASSA ABLOY Opening Solutions Architectural Accessories Group Rockwood, PA P: 800.458.2424 • F: 800.922.9212 www.assaabloydooraccessories.us