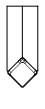

## Rockwood RM7855 -Diamond End, Diamond Post Pull

# Available Finishes:

- US32D/630
- US32/629
- US10BE/613
- BSP

   (Black Suede
   Powder Coat)
- WSP (White Suede Powder Coat)
- STOCK PC:

SIZE

Material: 1" x 1" Projection: 3 <sup>5</sup>/<sub>32</sub>

OVERALL: Specify