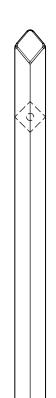

## Rockwood RM7855 -Diamond End, Diamond Post Pull

# Available Finishes:

- US32D/630
- US32/629
- US10BE/613
- BSP

   (Black Suede
   Powder Coat)
- WSP (White Suede Powder Coat)
- STOCK PC:

SIZE

Material: 1" x 1" Projection: 3 <sup>5</sup>/<sub>32</sub>

OVERALL: Specify

CTC: Specify