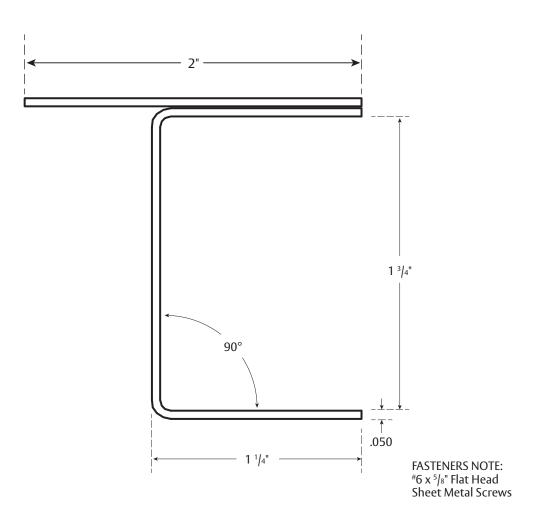

## Rockwood 306-AST Non-Mortise Door Edge

**NOT TO SCALE** 

## Template T-306-AST

Effective date: July 21, 2021 **Supercedes:** All Previous

NOTE: ASSA ABLOY reserves the right to make product changes and is not responsible for obsolete template errors. To ensure your template is current, please visit our website at www.assaabloydooraccessories.us or call us at 800-458-2424.

MATERIAL: .050" Brass, Bronze, Stainless Steel

ASSA ABLOY Opening Solutions Architectural Accessories Group Rockwood, PA P: 800.458.2424 • F: 800.922.9212 www.assaabloydooraccessories.us