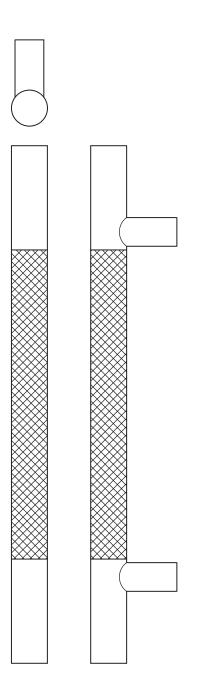

## SPECIFICATIONS:

Diameter: 1 1/4"

Projection: 3"

Maximum Center to Center: Up to 24"

Maximum Overall: Up to 36"

Rockwood Manufacturing Company 300 Main St. Rockwood, PA 15557 www.rockwoodmfg.com 1 800 458 2424

#### ORDERING:

- Specify CTC and Overall Length.
- Typical Center of Post to end of pull is 3" on each side.
- EX: 12" CTC 18" OA (Overall)
- See Order Form for other requirements when ordering.