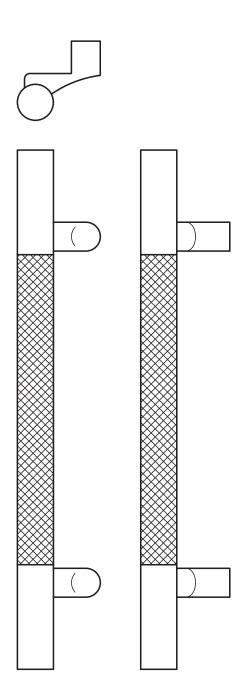

## Rockwood RM7511

# **Knurled Series**

Offset Pull - Flat Ends

Experience a safer and more open world

Diameter: 1 1/4"

Projection: 2 3/4"

Maximum Center to Center: Up to 24"

Maximum Overall: Up to 36"

Rockwood Manufacturing Company 300 Main St. Rockwood, PA 15557 www.rockwoodmfg.com 1 800 458 2424