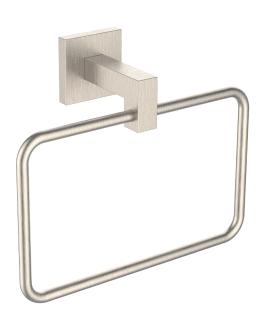

# BOSTON SERIES BOS-TRRT-BN

## WARRANTY

☐ LIFETIME LIMITED (RESIDENTIAL USE)
☐ ONE YEAR (COMMERCIAL USE)

|              |                   |          | S      | Sizes (mm) |        |        | Sizes (Inches) |        |  |
|--------------|-------------------|----------|--------|------------|--------|--------|----------------|--------|--|
| Product Code | Name              | Finishes | Length | Width      | Height | Length | Width          | Height |  |
| BOS-TB12     | BOS-12 Towel Bar  | PC, BN   | 352    | 47         | 84     | 13 7/8 | 17/8           | 3 3/8  |  |
| BOS-TB18     | BOS-18 Towel Bar  | PC, BN   | 504    | 47         | 84     | 19 7/8 | 17/8           | 3 3/8  |  |
| BOS-TB24     | BOS-24 Towel Bar  | PC, BN   | 657    | 47         | 84     | 25 7/8 | 17/8           | 3 3/8  |  |
| BOS-TB30     | BOS-30 Towel Bar  | PC, BN   | 809    | 47         | 84     | 31 7/8 | 17/8           | 3 3/8  |  |
| BOS-RH-1     | BOS-Robe Hook     | PC, BN   | 50     | 47         | 71     | 2      | 17/8           | 2 3/4  |  |
| BOS-TRRT     | BOS-Towel Ring    | PC, BN   | 190    | 150        | 71     | 7 1/2  | 5 7/8          | 2 3/4  |  |
| BOS-TPEURO   | BOS-Tissue Holder | PC, BN   | 163    | 47         | 84     | 6 1/2  | 17/8           | 3 3/8  |  |
| BOS-TPDROP   | BOS-Tissue Holder | PC, BN   | 148    | 157        | 71     | 5 7/8  | 6 1/4          | 2 3/4  |  |
| BOS-TRSQ     | BOS-Towel Ring    | PC, BN   | 149    | 179        | 71     | 5 7/8  | 7              | 2 3/4  |  |

# **Boston**

- Zinc back plate
- Mounting kit included

12"/18"/24"30"Towel Bar BOS-TB12/TB18/TB24/TB30-BN

Robe Hook BOS-RH-1-BN

Towel Ring BOS-TRRT-BN

Tissue Holder BOS-TPEURO-BN

Tissue Holder BOS-TPDROP-BN