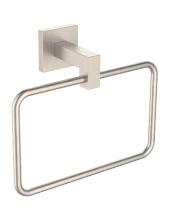

## WARRANTY

☐ LIFETIME LIMITED (RESIDENTIAL USE)
☐ ONE YEAR (COMMERCIAL USE)

|              |                   |          | S      | Sizes (mm) |        |        | Sizes (Inches) |        |  |
|--------------|-------------------|----------|--------|------------|--------|--------|----------------|--------|--|
| Product Code | Name              | Finishes | Length | Width      | Height | Length | Width          | Height |  |
| BOS-TB12     | BOS-12 Towel Bar  | PC, BN   | 352    | 47         | 84     | 13 7/8 | 17/8           | 3 3/8  |  |
| BOS-TB18     | BOS-18 Towel Bar  | PC, BN   | 504    | 47         | 84     | 19 7/8 | 17/8           | 3 3/8  |  |
| BOS-TB24     | BOS-24 Towel Bar  | PC, BN   | 657    | 47         | 84     | 25 7/8 | 17/8           | 3 3/8  |  |
| BOS-TB30     | BOS-30 Towel Bar  | PC, BN   | 809    | 47         | 84     | 31 7/8 | 17/8           | 3 3/8  |  |
| BOS-RH-1     | BOS-Robe Hook     | PC, BN   | 50     | 47         | 71     | 2      | 17/8           | 2 3/4  |  |
| BOS-TRRT     | BOS-Towel Ring    | PC, BN   | 190    | 150        | 71     | 7 1/2  | 5 7/8          | 2 3/4  |  |
| BOS-TPEURO   | BOS-Tissue Holder | PC, BN   | 163    | 47         | 84     | 6 1/2  | 17/8           | 3 3/8  |  |
| BOS-TPDROP   | BOS-Tissue Holder | PC, BN   | 148    | 157        | 71     | 5 7/8  | 6 1/4          | 2 3/4  |  |
| BOS-TRSQ     | BOS-Towel Ring    | PC, BN   | 149    | 179        | 71     | 5 7/8  | 7              | 2 3/4  |  |

Towel Ring BOS-TRSQ-BN