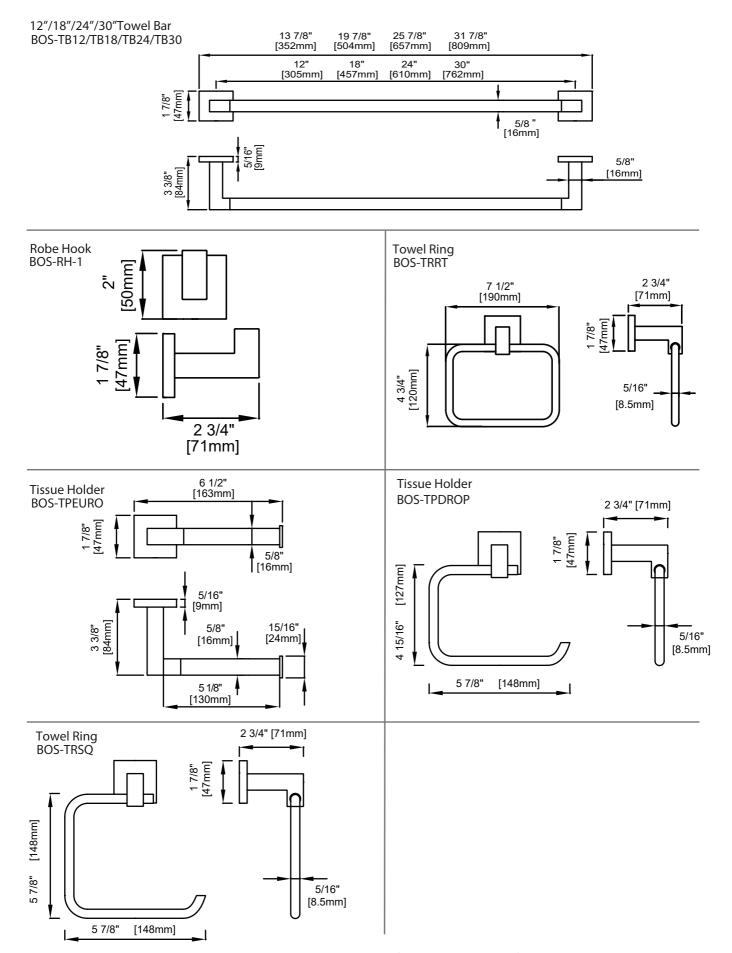

## WARRANTY

☐ LIFETIME LIMITED (RESIDENTIAL USE)
☐ ONE YEAR (COMMERCIAL USE)

|              |                   |          | S      | Sizes (mm) |        |        | Sizes (Inches) |        |  |
|--------------|-------------------|----------|--------|------------|--------|--------|----------------|--------|--|
| Product Code | Name              | Finishes | Length | Width      | Height | Length | Width          | Height |  |
| BOS-TB12     | BOS-12 Towel Bar  | PC, BN   | 352    | 47         | 84     | 13 7/8 | 17/8           | 3 3/8  |  |
| BOS-TB18     | BOS-18 Towel Bar  | PC, BN   | 504    | 47         | 84     | 19 7/8 | 17/8           | 3 3/8  |  |
| BOS-TB24     | BOS-24 Towel Bar  | PC, BN   | 657    | 47         | 84     | 25 7/8 | 17/8           | 3 3/8  |  |
| BOS-TB30     | BOS-30 Towel Bar  | PC, BN   | 809    | 47         | 84     | 31 7/8 | 17/8           | 3 3/8  |  |
| BOS-RH-1     | BOS-Robe Hook     | PC, BN   | 50     | 47         | 71     | 2      | 17/8           | 2 3/4  |  |
| BOS-TRRT     | BOS-Towel Ring    | PC, BN   | 190    | 150        | 71     | 7 1/2  | 5 7/8          | 2 3/4  |  |
| BOS-TPEURO   | BOS-Tissue Holder | PC, BN   | 163    | 47         | 84     | 6 1/2  | 17/8           | 3 3/8  |  |
| BOS-TPDROP   | BOS-Tissue Holder | PC, BN   | 148    | 157        | 71     | 5 7/8  | 6 1/4          | 2 3/4  |  |
| BOS-TRSQ     | BOS-Towel Ring    | PC, BN   | 149    | 179        | 71     | 5 7/8  | 7              | 2 3/4  |  |

# **Boston**

- Zinc back plate
- Mounting kit included

12"/18"/24"30"Towel Bar BOS-TB12/TB18/TB24/TB30-BN

Robe Hook BOS-RH-1-BN

Towel Ring BOS-TRRT-BN

Tissue Holder BOS-TPEURO-BN

Tissue Holder BOS-TPDROP-BN

Towel Ring BOS-TRSQ-BN