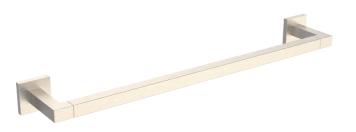

## WARRANTY

☐ LIFETIME LIMITED (RESIDENTIAL USE)
☐ ONE YEAR (COMMERCIAL USE)

|              |                   |          | S      | Sizes (mm) |        |        | Sizes (Inches) |        |  |
|--------------|-------------------|----------|--------|------------|--------|--------|----------------|--------|--|
| Product Code | Name              | Finishes | Length | Width      | Height | Length | Width          | Height |  |
| BOS-TB12     | BOS-12 Towel Bar  | PC, BN   | 352    | 47         | 84     | 13 7/8 | 17/8           | 3 3/8  |  |
| BOS-TB18     | BOS-18 Towel Bar  | PC, BN   | 504    | 47         | 84     | 19 7/8 | 17/8           | 3 3/8  |  |
| BOS-TB24     | BOS-24 Towel Bar  | PC, BN   | 657    | 47         | 84     | 25 7/8 | 17/8           | 3 3/8  |  |
| BOS-TB30     | BOS-30 Towel Bar  | PC, BN   | 809    | 47         | 84     | 31 7/8 | 17/8           | 3 3/8  |  |
| BOS-RH-1     | BOS-Robe Hook     | PC, BN   | 50     | 47         | 71     | 2      | 17/8           | 2 3/4  |  |
| BOS-TRRT     | BOS-Towel Ring    | PC, BN   | 190    | 150        | 71     | 7 1/2  | 5 7/8          | 2 3/4  |  |
| BOS-TPEURO   | BOS-Tissue Holder | PC, BN   | 163    | 47         | 84     | 6 1/2  | 17/8           | 3 3/8  |  |
| BOS-TPDROP   | BOS-Tissue Holder | PC, BN   | 148    | 157        | 71     | 5 7/8  | 6 1/4          | 2 3/4  |  |
| BOS-TRSQ     | BOS-Towel Ring    | PC, BN   | 149    | 179        | 71     | 5 7/8  | 7              | 2 3/4  |  |

# **Boston**

- Zinc back plate
- Mounting kit included

12"/18"/24"30"Towel Bar BOS-TB12/TB18/TB24/TB30-BN

Robe Hook BOS-RH-1-BN

Towel Ring BOS-TRRT-BN

Tissue Holder BOS-TPEURO-BN

Tissue Holder BOS-TPDROP-BN