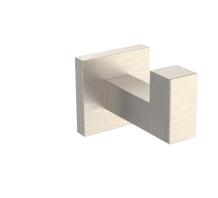

## WARRANTY

☐ LIFETIME LIMITED (RESIDENTIAL USE)
☐ ONE YEAR (COMMERCIAL USE)

|              |                   |          | S      | Sizes (mm) |        |        | Sizes (Inches) |        |  |
|--------------|-------------------|----------|--------|------------|--------|--------|----------------|--------|--|
| Product Code | Name              | Finishes | Length | Width      | Height | Length | Width          | Height |  |
| BOS-TB12     | BOS-12 Towel Bar  | PC, BN   | 352    | 47         | 84     | 13 7/8 | 17/8           | 3 3/8  |  |
| BOS-TB18     | BOS-18 Towel Bar  | PC, BN   | 504    | 47         | 84     | 19 7/8 | 17/8           | 3 3/8  |  |
| BOS-TB24     | BOS-24 Towel Bar  | PC, BN   | 657    | 47         | 84     | 25 7/8 | 17/8           | 3 3/8  |  |
| BOS-TB30     | BOS-30 Towel Bar  | PC, BN   | 809    | 47         | 84     | 31 7/8 | 17/8           | 3 3/8  |  |
| BOS-RH-1     | BOS-Robe Hook     | PC, BN   | 50     | 47         | 71     | 2      | 17/8           | 2 3/4  |  |
| BOS-TRRT     | BOS-Towel Ring    | PC, BN   | 190    | 150        | 71     | 7 1/2  | 5 7/8          | 2 3/4  |  |
| BOS-TPEURO   | BOS-Tissue Holder | PC, BN   | 163    | 47         | 84     | 6 1/2  | 17/8           | 3 3/8  |  |
| BOS-TPDROP   | BOS-Tissue Holder | PC, BN   | 148    | 157        | 71     | 5 7/8  | 6 1/4          | 2 3/4  |  |
| BOS-TRSQ     | BOS-Towel Ring    | PC, BN   | 149    | 179        | 71     | 5 7/8  | 7              | 2 3/4  |  |

# **Boston**

- Zinc back plate
- Mounting kit included

12"/18"/24"30"Towel Bar BOS-TB12/TB18/TB24/TB30-BN

Robe Hook BOS-RH-1-BN

Towel Ring BOS-TRRT-BN

Tissue Holder BOS-TPEURO-BN

Tissue Holder BOS-TPDROP-BN