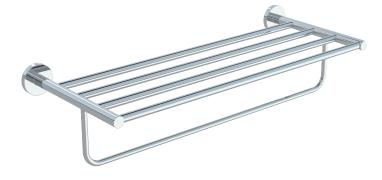

# **Towel Rack**

Zinc back plateMounting kit included

## TOWEL RACK SERIES SYD-TR-R-PC

#### WARRANTY

□ LIFETIME LIMITED (RESIDENTIAL USE) □ ONE YEAR (COMMERCIAL USE)

|              |            |          | Si     | Sizes (mm) |        |        | Sizes (Inches) |        |  |
|--------------|------------|----------|--------|------------|--------|--------|----------------|--------|--|
| Product Code | Name       | Finishes | Length | Width      | Height | Length | Width          | Height |  |
| SYD-TR-R     | Towel Rack | PC, BN   | 584    | 135        | 229    | 23     | 5 5/16         | 9      |  |
| SYD-TR-S     | Towel Rack | PC, BN   | 578    | 132        | 229    | 22 3/4 | 5 3/16         | 3      |  |