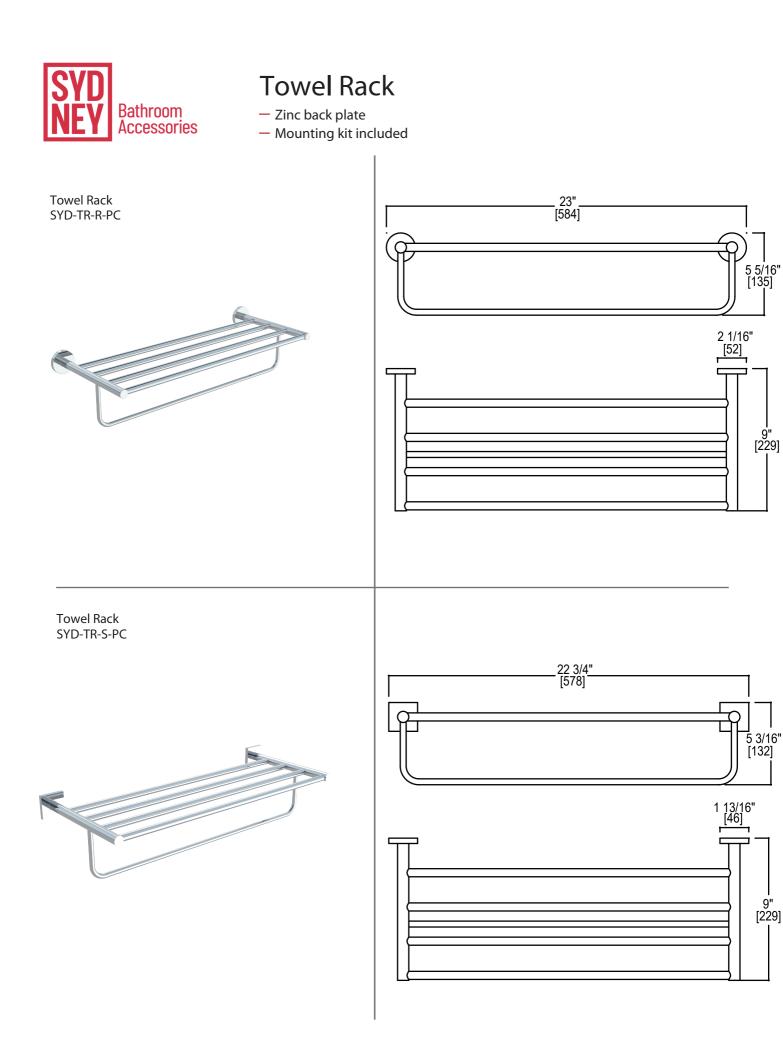

# **Towel Rack**

Zinc back plateMounting kit included

## TOWEL RACK SERIES SYD-TR-R-PC

#### WARRANTY

□ LIFETIME LIMITED (RESIDENTIAL USE) □ ONE YEAR (COMMERCIAL USE)

|              |            |          | Si     | Sizes (mm) |        |        | Sizes (Inches) |        |  |
|--------------|------------|----------|--------|------------|--------|--------|----------------|--------|--|
| Product Code | Name       | Finishes | Length | Width      | Height | Length | Width          | Height |  |
| SYD-TR-R     | Towel Rack | PC, BN   | 584    | 135        | 229    | 23     | 5 5/16         | 9      |  |
| SYD-TR-S     | Towel Rack | PC, BN   | 578    | 132        | 229    | 22 3/4 | 5 3/16         | 3      |  |