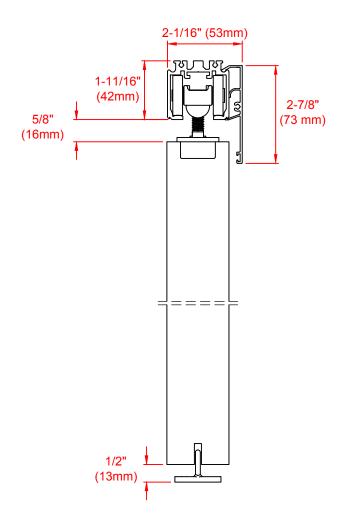

The Pocket Door Experts

548 Finney Ct, Gardena, CA 90248 Phone+1 (888) 466 0030 Fax +1 (310) 769 5824 www.cavitysliders.com

Single - with Fascia

The information contained in this drawing is the sole property of Cavity Sliders USA Inc. Any reproduction, disclosure or use of this document without the written permission of Cavity Sliders USA Inc, is strictly prohibited.