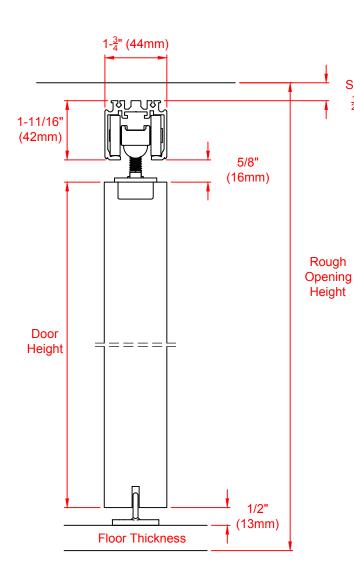

Single - Front Elevation

<u>Door Height</u> = (Rough Opening Height) - (Floor Thickness) - (3-5/16")

Shim Space  $\frac{1}{2}$ " (13mm)

Rough Opening Height = (Door Height) + (Floor Thickness) + (3-5/16")

The dimensions shown above are recommended guidelines.

The final decision on dimensions and clearances is the responsibility of the installer.

Whilst all care is taken to ensure the accuracy of all information, no responsibility will be accepted for any errors or omissions.